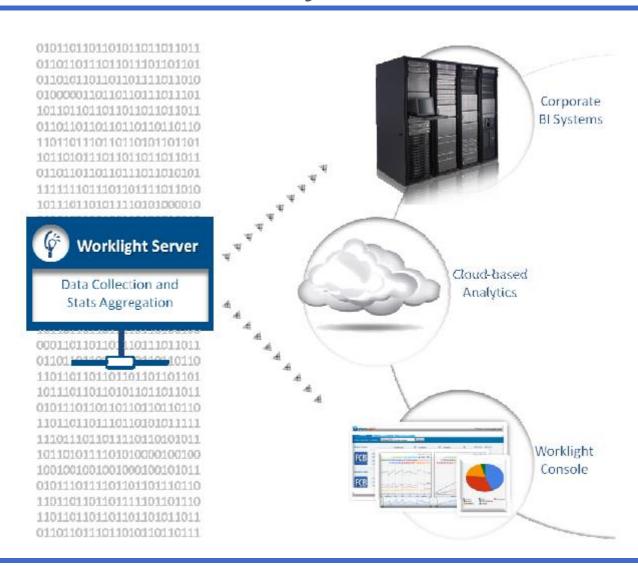

g, Search Engine Marketing (SEM) and Mobile Advertising
  - 3) Email campaigns
  - 4) Website, SEO, Customer Self-Service
- 2. Create Value:
  - Track ROI
  - Realise Sales

# Social Listening

#### Social for Marketing

Campaign monitoring, Brand and product sentiment, Top influencer tracking

#### Social for Sales

Target account tracking, Competitive intelligence, Social buying signals

#### Social for Service

 Real time alerts, Social customer service, Display social charts and posts within Dynamics CRM dashboards or accounts.



#### website

#### Responsive design

Responsive design allows us to create one website that responds to different screen sizes (and sometimes different devices).







## User Experience Management



### Mobile



# Mobile Data Collection and Analytics





# Integration Bus (SOA)



### CRM



#### BILLING



### Self-Service



#### Partner Portals





### Customer Portals



| Ару́л Нітектриоµо́ К