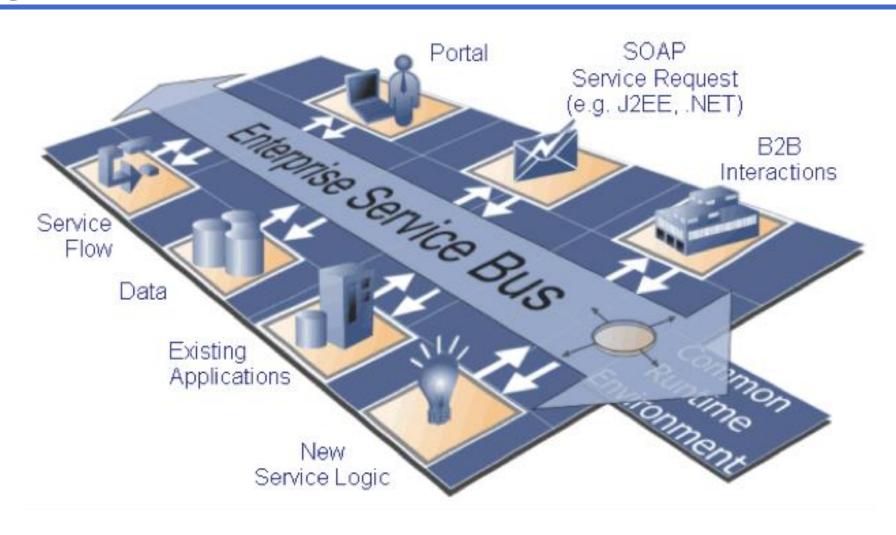

(SEM) and Mobile Advertising
  - 3) Email campaigns
  - 4) Website, SEO, Customer Self-Service
- 2. Create Value:
  - Track ROI
  - Realise Sales

# Social Listening

#### Social for Marketing

Campaign monitoring, Brand and product sentiment, Top influencer tracking

#### Social for Sales

Target account tracking, Competitive intelligence, Social buying signals

#### Social for Service

 Real time alerts, Social customer service, Display social charts and posts within Dynamics CRM dashboards or accounts.



#### website

#### Responsive design

Responsive design allows us to create one website that responds to different screen sizes (and sometimes different devices).







## User Experience Management



### Mobile



# Mobile Data Collection and Analytics





# Integration Bus (SOA)



### CRM



#### BILLING



### Self-Service



#### Partner Portals





### Customer Portals



| Ару́л Нітектриоµо́ К