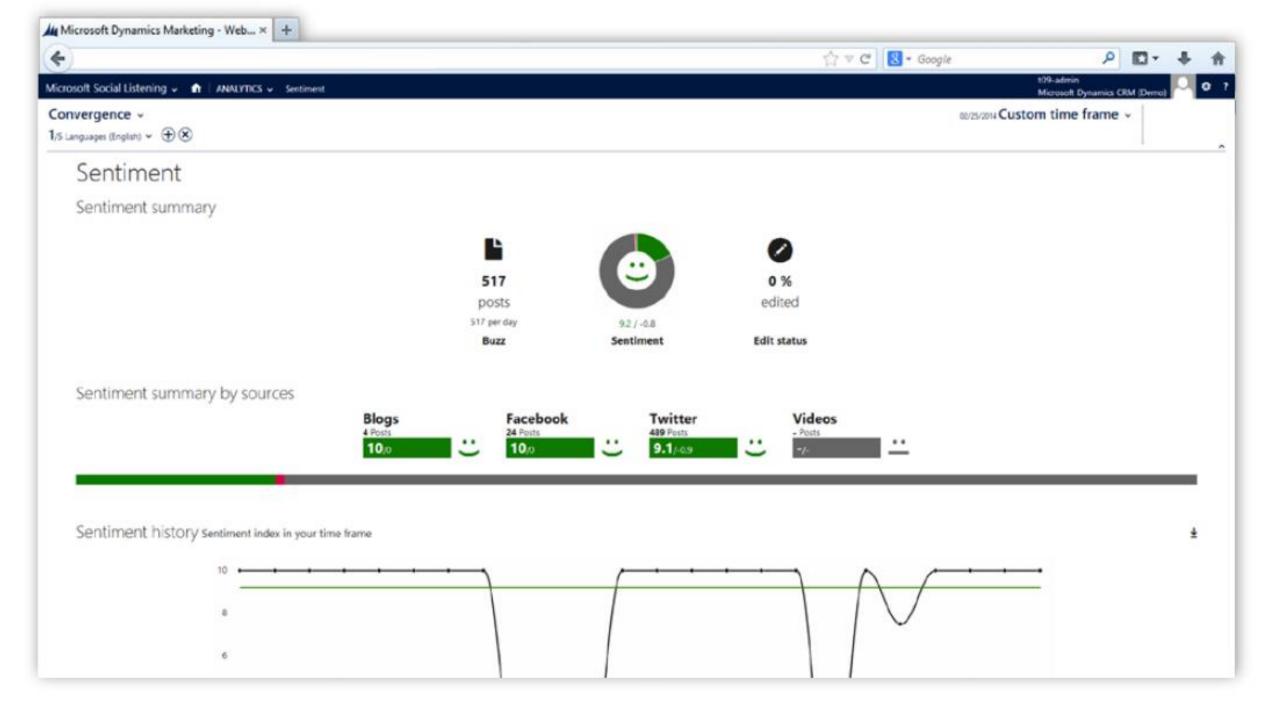

# Social Listening

#### Social for Marketing

Campaign monitoring, Brand and product sentiment, Top influencer tracking

#### Social for Sales

Target account tracking, Competitive intelligence, Social buying signals

#### Social for Service

 Real time alerts, Social customer service, Display social charts and posts within Dynamics CRM dashboards or accounts.