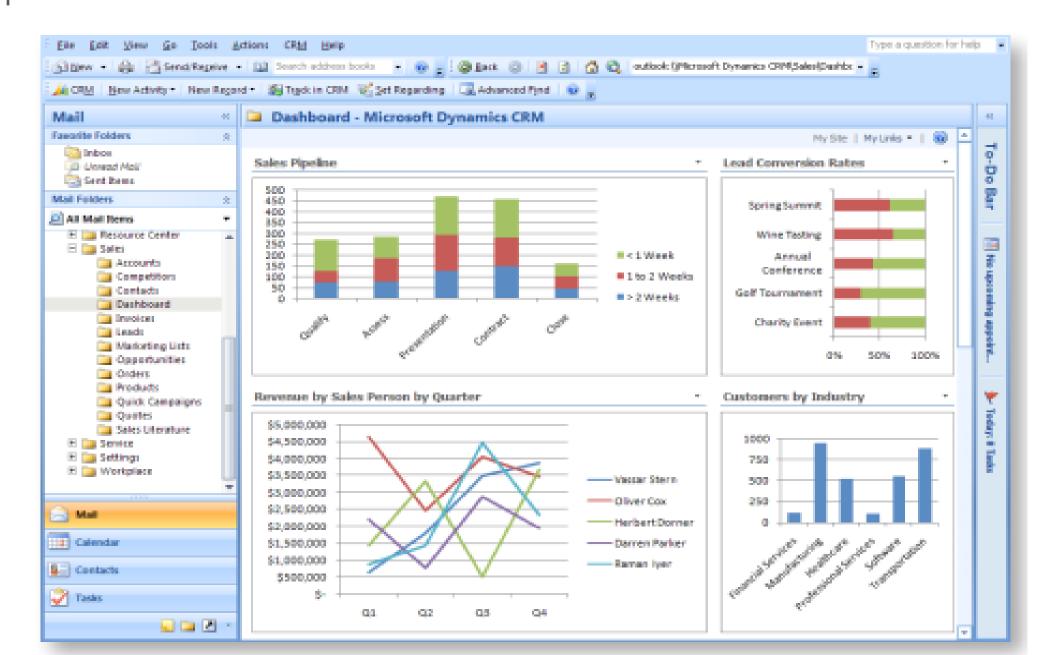

Customer Relationship Management

Enterprise Resource Planning

Human Resources Management (includes Payroll / Provident Fund)

Payments / Fraud Reduction

Mobile / DevOps

*e*Commerce

GOVERNMENT

OTHER (Payments,