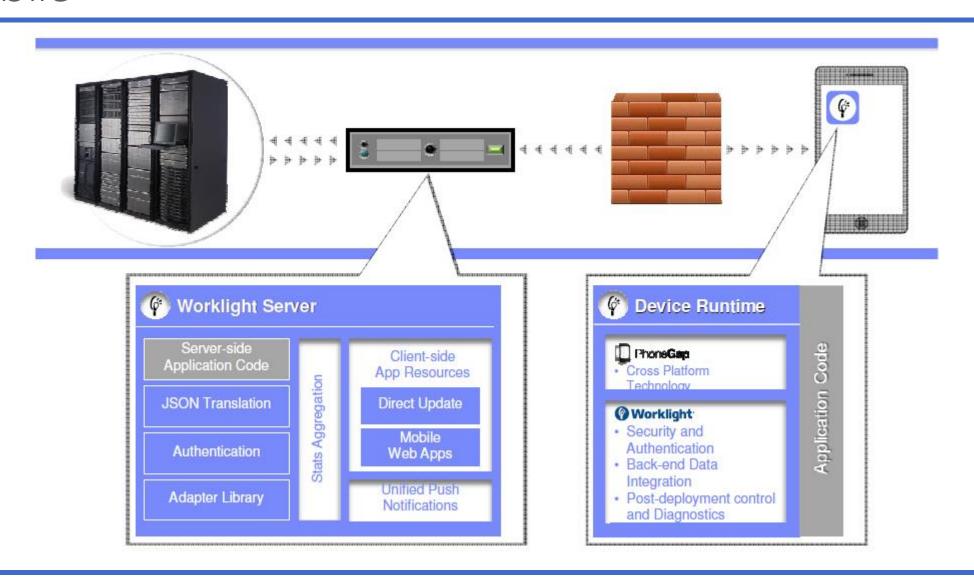

ing: Display Advertising, Affiliate Marketing, Search Engine Marketing (SEM) and Mobile Advertising
  - 3) Email campaigns
  - 4) Website, SEO, Customer Self-Service
- 2. Create Value:
  - Track ROI
  - Realise Sales

# Social Listening

#### Social for Marketing

Campaign monitoring, Brand and product sentiment, Top influencer tracking

#### Social for Sales

Target account tracking, Competitive intelligence, Social buying signals

#### Social for Service

 Real time alerts, Social customer service, Display social charts and posts within Dynamics CRM dashboards or accounts.



#### website

#### Responsive design

Responsive design allows us to create one website that responds to different screen sizes (and sometimes different devices).







## User Experience Management



### Mobile



# Mobile Data Collection and Analytics





# Integration Bus (SOA)



### CRM



#### BILLING



### Self-Service



#### Partner Portals





### Customer Portals



| Ару́л Нітектриоµо́ К